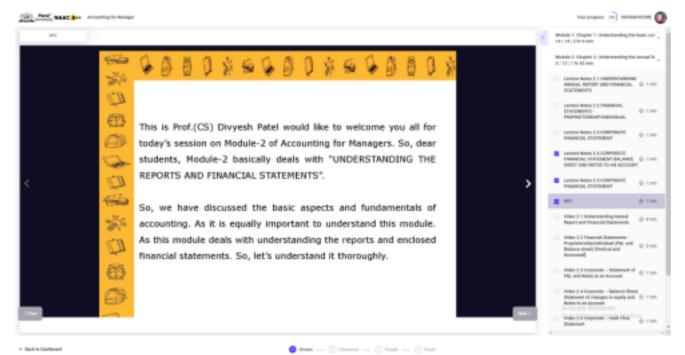

## Information about "E-Learning Materials" in 4 quadrants (OL Mode Programmes)

The e-Learning Materials for Parul University Online Learning mode programmes are accessible through the Learning Management System (LMS).

https://lms.paruluniversity.online/Login through gsuite account> Availble on Dashbord

The following PU LMS screenshot depicts the availability of "E-Learning Materials" in 4 quadrants viz:

- 1. e-Tutorial
- 2. e-Content
- 3. Discussion forum
- 4. Assessment