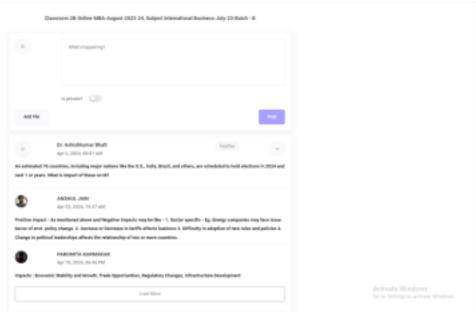

## Information about "E-Learning Materials" in 4 quadrants (OL Mode Programmes)

The e-Learning Materials for Parul University Online Learning mode programmes are accessible through the Learning Management System (LMS).

https://lms.paruluniversity.online/Login through gsuite account> Availble on Dashbord

The following PU LMS screenshot depicts the availability of "E-Learning Materials" in 4 quadrants viz:

- 1. e-Tutorial
- 2. e-Content
- 3. Discussion forum
- 4. Assessment