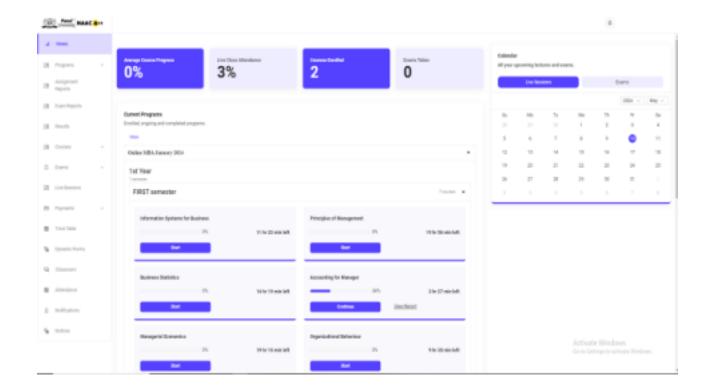

https://lms.paruluniversity.online/Login through gsuite account> Availble on Dashbord

The following PU LMS screenshot depicts the availability of "E-Learning Materials" in 4 quadrants viz:

- 1. e-Tutorial
- 2. e-Content
- 3. Discussion forum
- 4. Assessment